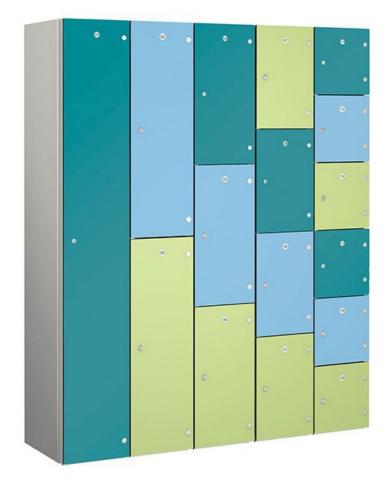

## Brief Description

Probe Zenbox Aluminium Lockers are the perfect stylish storage solution for wet and dry areas. Such as leisure centres, swimming pools, spas and more. Their strong, corrosion proof, aluminium construction adds strength and stability to the body and hinges. They are designed for nesting with a flush, zero gap design. They are available with a cam lock or a hasp lock as standard, with upgrades available. Also available to add are sloping tops, to prevent a clutter free environment.

## Specifications

- 5 available sizes (2 widths and 3 depths)
- Up to 6 doors
- 7 different door colours
- 10mm solid grade laminate doors
- Multiple lock options
- Stands and seats available
- Optional end panels
- Height: 1803mm
- Anti-bacterial activecoat powder technology
- Tested for spread of flame across it's surface (British standard 476: Part 7:1997)