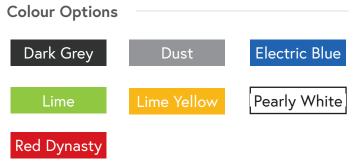

## Specifications

- 5 available sizes (2 widths and 3 depths)
- Up to 6 doors
- 7 different door colours
- 10mm solid grade laminate doors
- Multiple lock options
- Stands and seats available
- Optional end panels
- Height: 1803mm
- Anti-bacterial activecoat powder technology
- Tested for spread of flame across it's surface (British standard 476: Part 7:1997)